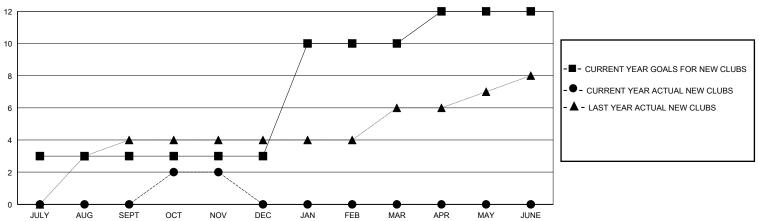

## MONTHLY MEMBERSHIP PROGRESS REPORT

District 306 C1

GMT: LOCATION REP OF SRI LANKA GMT CA

| •             |               |             |               |                               |                        |                         | • • • • • • • • • • • • • • • • • • • •            |  |
|---------------|---------------|-------------|---------------|-------------------------------|------------------------|-------------------------|----------------------------------------------------|--|
|               | Club          | s           |               | Members RESULTS FOR 2024-2025 |                        |                         |                                                    |  |
|               | RESULTS FOR   | R 2024-2025 |               |                               |                        |                         |                                                    |  |
| QUARTER       | NEW CLUB GOAL | NEW CLUBS   | DROPPED CLUBS | QUARTER MEME                  | BER GROWTH NET<br>GOAL | MEMBER GROWTH<br>ACTUAL | DROPPED<br>MEMBERS ACTUAL<br>(including transfers) |  |
| JULY/AUG/SEPT | 3             | 0           | 3             | JULY/AUG/SEPT                 | 100                    | 218                     | 179                                                |  |
| OCT/NOV/DEC   | 0             | 2           | 2             | OCT/NOV/DEC                   | 100                    | 103                     | 60                                                 |  |
| JAN/FEB/MAR   | 7             | 0           | 0             | JAN/FEB/MAR                   | 100                    | 0                       | 0                                                  |  |
| APR/MAY/JUNE  | 2             | 0           | 0             | APR/MAY/JUNE                  | 100                    | 0                       | 0                                                  |  |