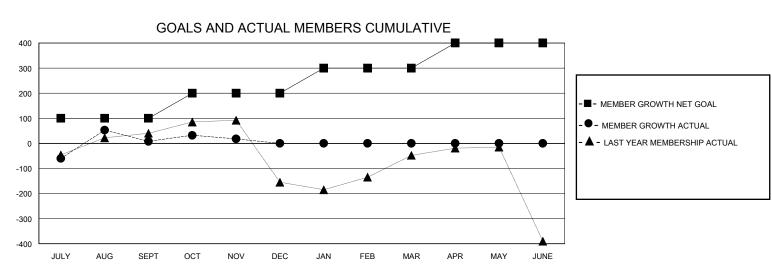

## MONTHLY MEMBERSHIP PROGRESS REPORT

District 306 C1

GMT: LOCATION REP OF SRI LANKA GMT CA

| •             |               |             |               |                               |                        |                         | • • • • • • • • • • • • • • • • • • • •            |  |
|---------------|---------------|-------------|---------------|-------------------------------|------------------------|-------------------------|----------------------------------------------------|--|
|               | Club          | s           |               | Members RESULTS FOR 2024-2025 |                        |                         |                                                    |  |
|               | RESULTS FOR   | R 2024-2025 |               |                               |                        |                         |                                                    |  |
| QUARTER       | NEW CLUB GOAL | NEW CLUBS   | DROPPED CLUBS | QUARTER MEME                  | BER GROWTH NET<br>GOAL | MEMBER GROWTH<br>ACTUAL | DROPPED<br>MEMBERS ACTUAL<br>(including transfers) |  |
| JULY/AUG/SEPT | 3             | 0           | 3             | JULY/AUG/SEPT                 | 100                    | 218                     | 179                                                |  |
| OCT/NOV/DEC   | 0             | 2           | 2             | OCT/NOV/DEC                   | 100                    | 103                     | 60                                                 |  |
| JAN/FEB/MAR   | 7             | 0           | 0             | JAN/FEB/MAR                   | 100                    | 0                       | 0                                                  |  |
| APR/MAY/JUNE  | 2             | 0           | 0             | APR/MAY/JUNE                  | 100                    | 0                       | 0                                                  |  |